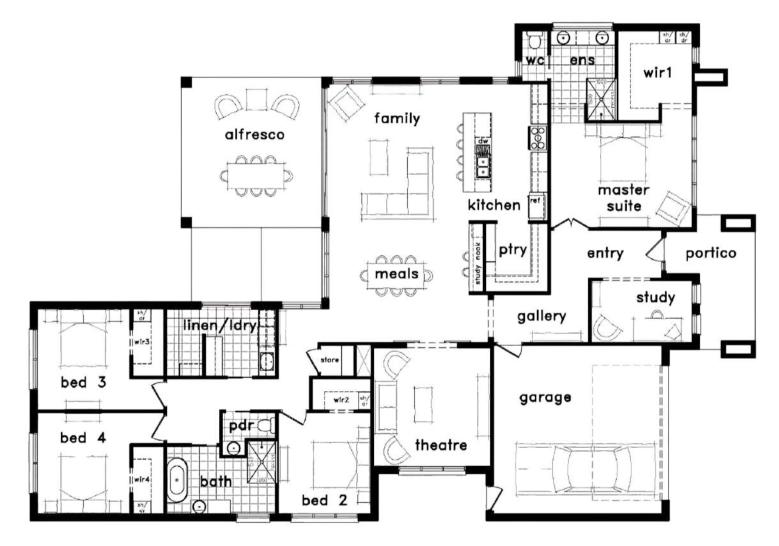

## LOT 818 Riverboat Drive, Murray Park Estate

House Width 17650mm House Length 25810mm Total House Area - 327.1m<sup>2</sup>
Total Block Area - 630m<sup>2</sup>

Minimum Block Width 20000mm

From ~ \$872, 000

Minimum lot sizes and dimensions may vary subject to fall of land, easement details, council and developer requirements. House size and dimensions on brochure based on the Neo facade, custom facade shown not included. Sizes and dimensions may vary subject to façade selection. Refer to working drawings for complete dimensions. Photographs and images in this publication have been used for illustrative purposes only. They are not indicative of this particular floor plan.